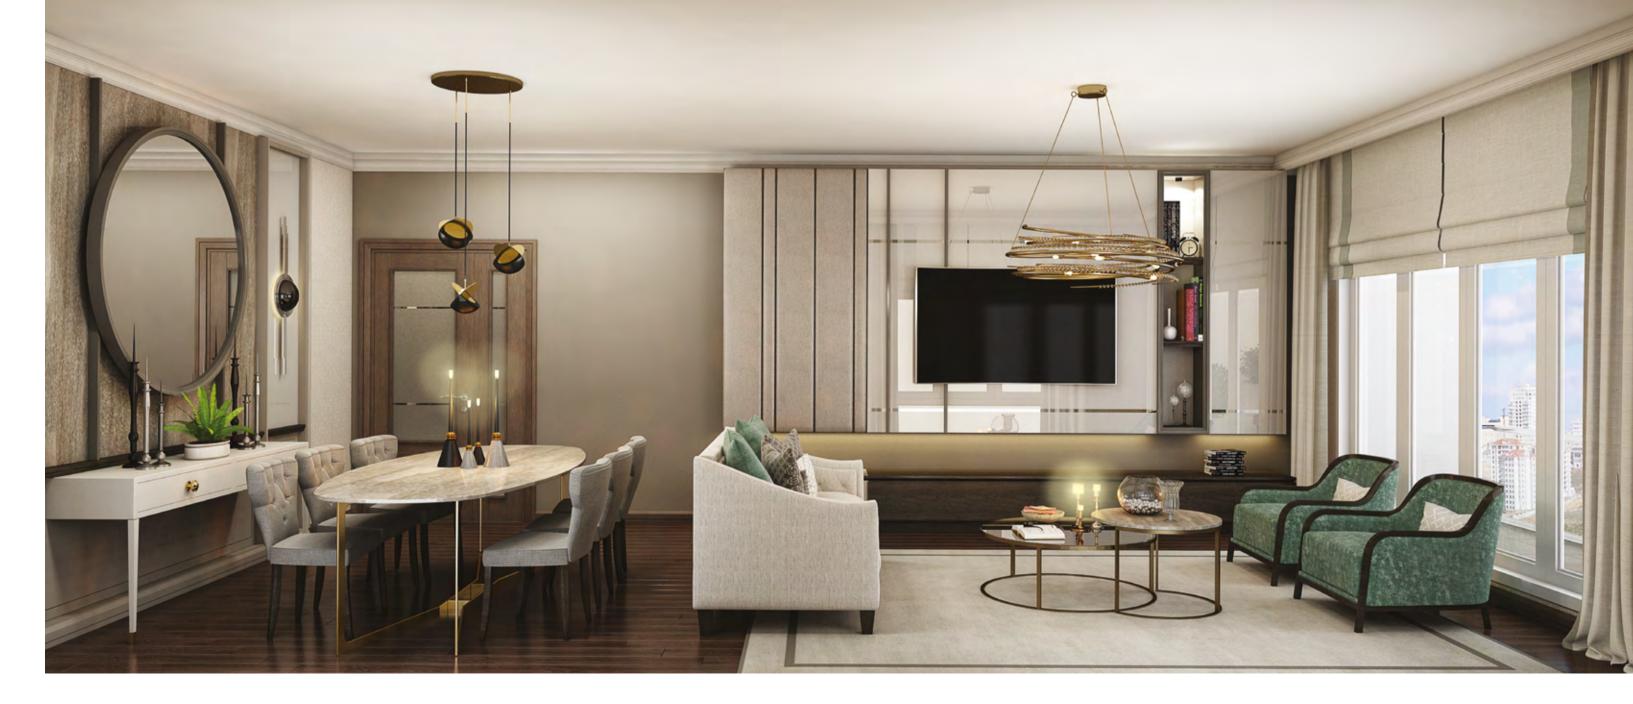

### NİDAPARK KAYAŞEHİR YAKUT

Nidapark Kayaşehir Yakut, consisting of 7 blocks, offers 470 apartments with 2+1, 3+1 and 4+1 options. The project's exclusive social facilities, indoor swimming pool, fitness, yoga, pilates and youth rooms, movie theater, lounge, steam room, Turkish bath and children's playgrounds stir up great appeal. The decorative pools, modern gazebos and winter gardens set the balance between aesthetics and functionality.

## Tidapark Kayaşehir's extensive social amenities

- •Male and female indoor swimming pools, fitness centers, saunas, Turkish baths, steam and massage rooms
- •Café and lounge
- •Children's club
- •Billiard room and youth game room
- •Outdoor children's playgrounds, multi-purpose sports court (basketball, volleyball, tennis), hiking trails, observation terraces, seating areas with gazebos and recreation areas, grass covered event area, horticultural display areas, decorative pools and artificial hills
- Parking lot for guests
- •Multi-purpose hall (for hosting guests), prayer rooms and ablution rooms