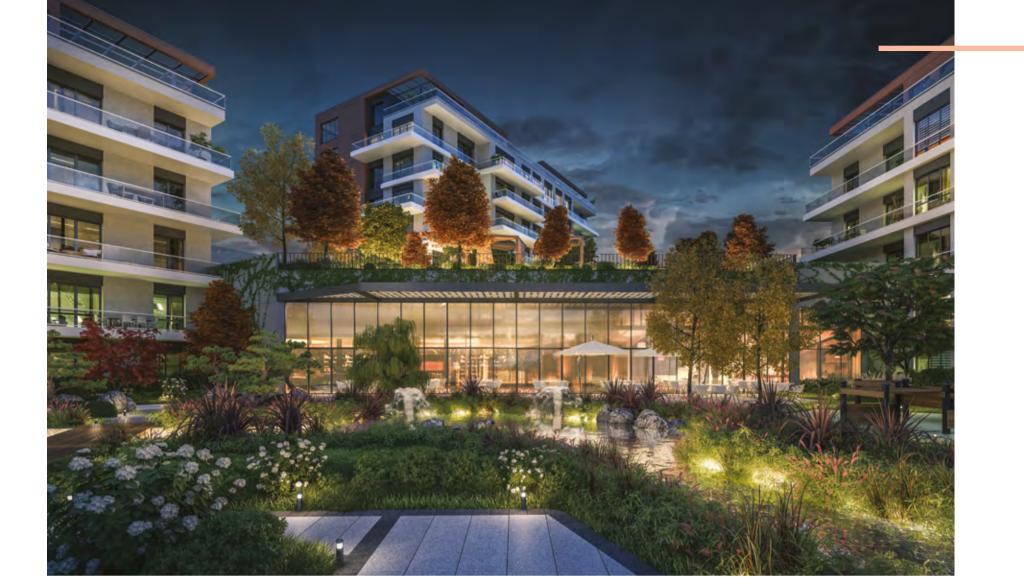

You can enjoy sharing a common living culture at the comprehensive social facilities found in each residential section of Nidapark Kayaşehir.

AS SOON AS YOU STEP

**OUTSIDE YOUR HOME,** 

TO A PUBLIC AREA.

## Tidapark Kayaşehir's extensive social amenities

- •Male and female indoor swimming pools, fitness centers, saunas, Turkish baths, steam and massage rooms
- •Café and lounge
- •Children's club
- •Billiard room and youth game room
- •Outdoor children's playgrounds, multi-purpose sports court (basketball, volleyball, tennis), hiking trails, observation terraces, seating areas with gazebos and recreation areas, grass covered event area, horticultural display areas, decorative pools and artificial hills
- Parking lot for guests
- •Multi-purpose hall (for hosting guests), prayer rooms and ablution rooms