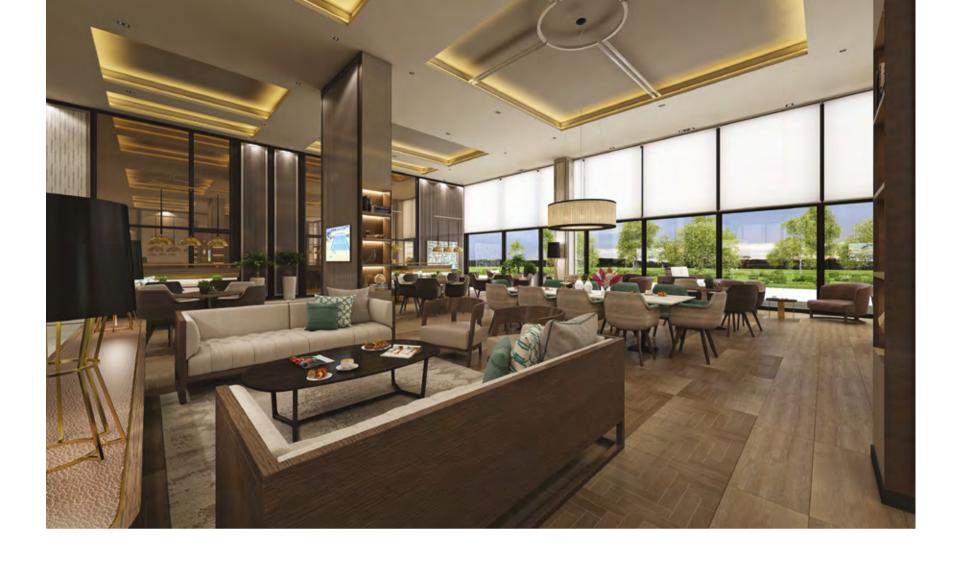

## Tidapark Kayaşehir's extensive social amenities

- •Male and female indoor swimming pools, fitness centers, saunas, Turkish baths, steam and massage rooms
- •Café and lounge
- •Children's club
- •Billiard room and youth game room
- •Outdoor children's playgrounds, multi-purpose sports court (basketball, volleyball, tennis), hiking trails, observation terraces, seating areas with gazebos and recreation areas, grass covered event area, horticultural display areas, decorative pools and artificial hills
- Parking lot for guests
- •Multi-purpose hall (for hosting guests), prayer rooms and ablution rooms