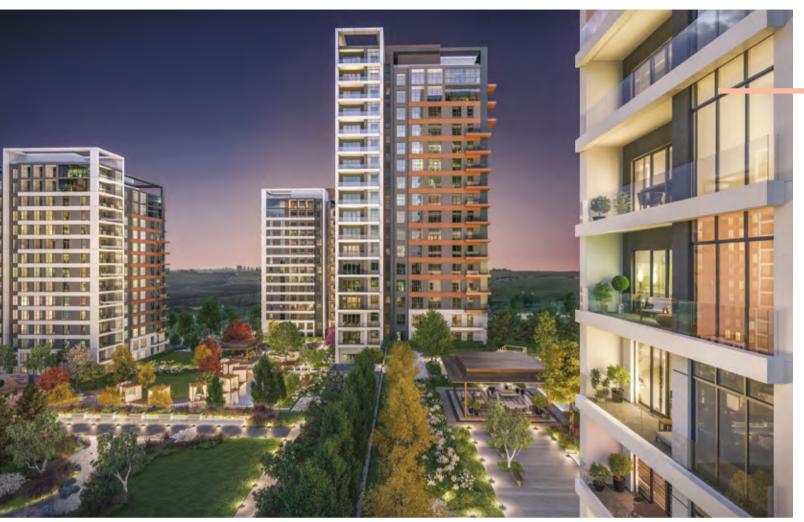

### NİDAPARK KAYAŞEHİR YAKUT

Nidapark Kayaşehir Yakut, consisting of 7 blocks, offers 470 apartments with 2+1, 3+1 and 4+1 options. The project's exclusive social facilities, indoor swimming pool, fitness, yoga, pilates and youth rooms, movie theater, lounge, steam room, Turkish bath and children's playgrounds stir up great appeal. The decorative pools, modern gazebos and winter gardens set the balance between aesthetics and functionality.

You can enjoy sharing a common living culture at the comprehensive social facilities found in each residential section of Nidapark Kayaşehir.

AS SOON AS YOU STEP

**OUTSIDE YOUR HOME,** 

TO A PUBLIC AREA.

## Tidapark Kayaşehir's extensive social amenities

- •Male and female indoor swimming pools, fitness centers, saunas, Turkish baths, steam and massage rooms
- •Café and lounge
- •Children's club
- •Billiard room and youth game room
- •Outdoor children's playgrounds, multi-purpose sports court (basketball, volleyball, tennis), hiking trails, observation terraces, seating areas with gazebos and recreation areas, grass covered event area, horticultural display areas, decorative pools and artificial hills
- Parking lot for guests
- •Multi-purpose hall (for hosting guests), prayer rooms and ablution rooms