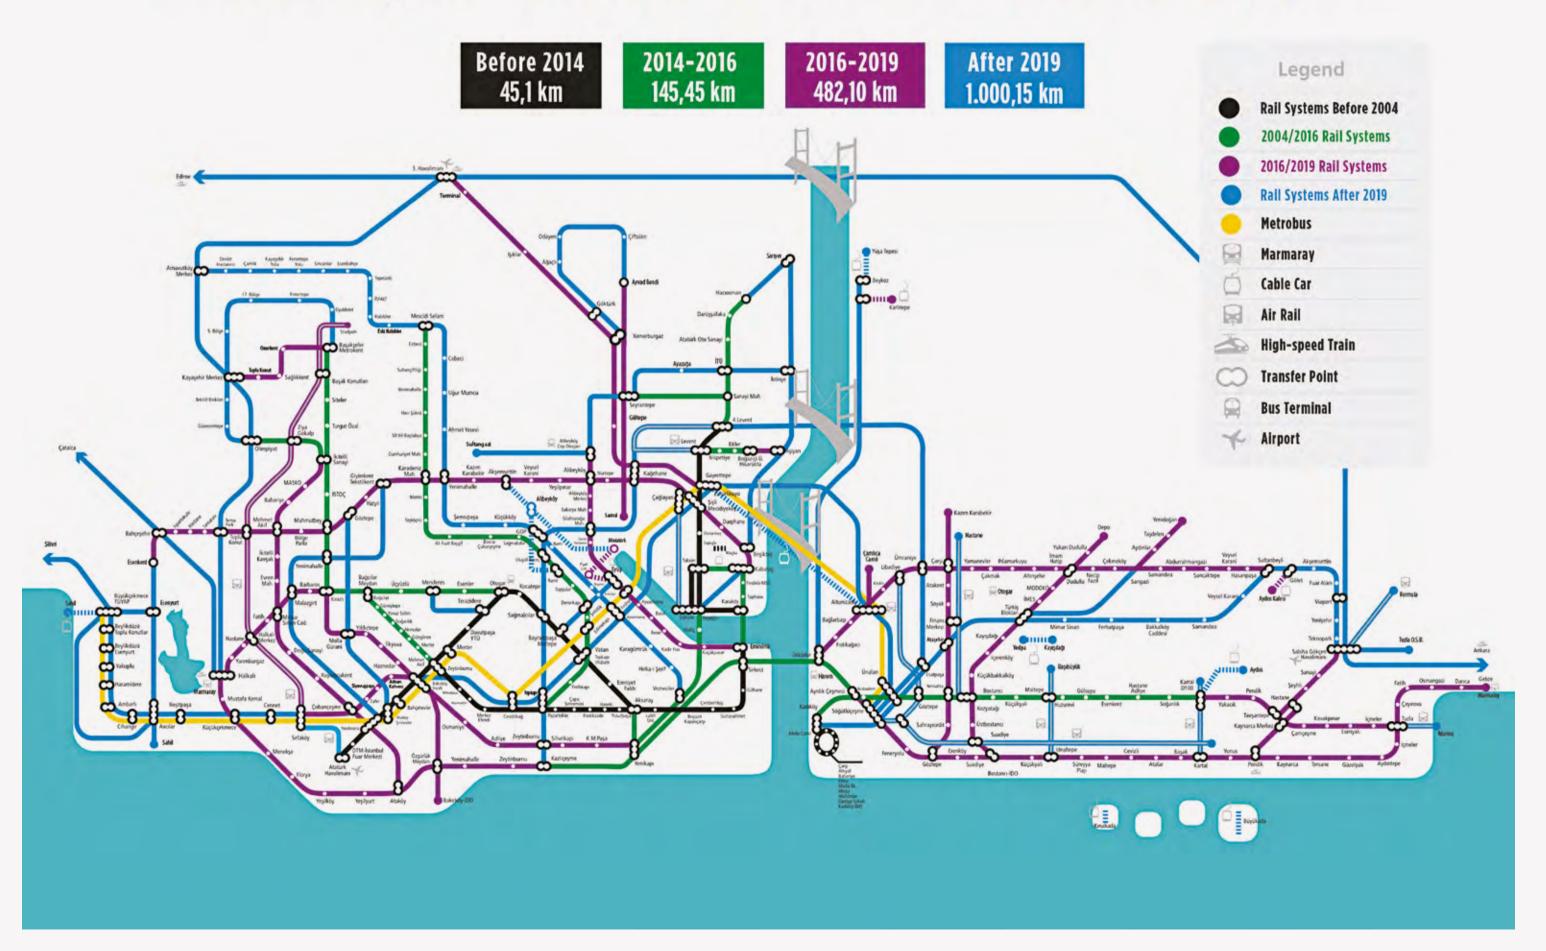

# Rail Systems in Istanbul After 2019

A wide and spacious city square within walking distance.

A square that combines stores, restaurants, hospitals, schools and governmental agencies.

THE PLACE TO LIV

THE BROAD AND SPACIOUS
CITY SQUARE, LOCATED AT
THE CENTER OF KAYAŞEHİR
AND WITHIN WALKING
DISTANCE OF NİDAPARK
KAYAŞEHİR, IS NOT ONLY
THE MEETING POINT OF
FAMILIES, BUT ALSO THAT
OF HAPPINESS, PLEASURE,
ENTERTAINMENT AND ZEST.