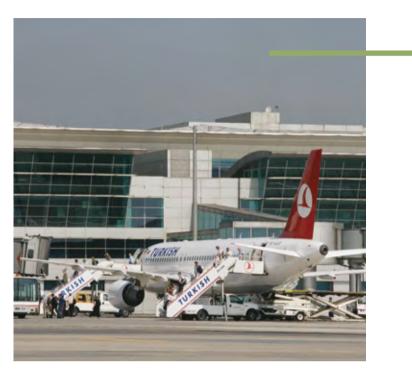

### **AIRPORTS**

Accessing the
Istanbul New Airport
and Atatürk Airport
are easier than ever.