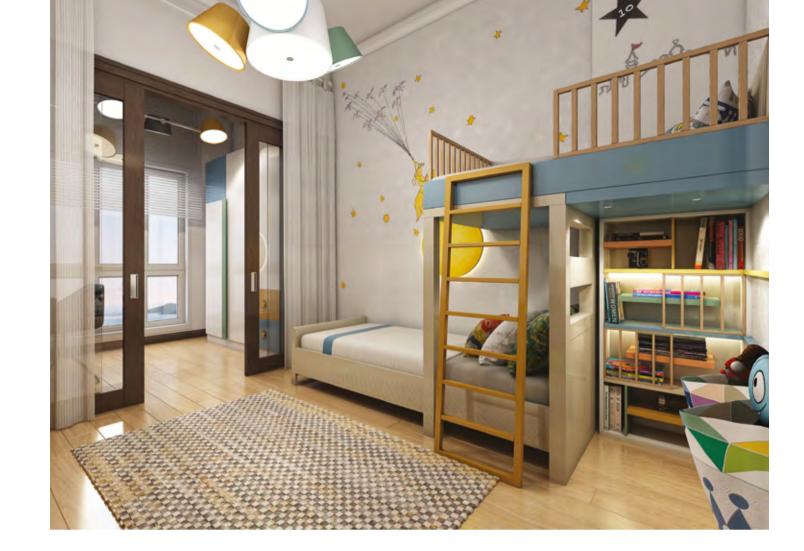

### NİDAPARK KAYAŞEHİR YAKUT

Nidapark Kayaşehir Yakut, consisting of 7 blocks, offers 470 apartments with 2+1, 3+1 and 4+1 options. The project's exclusive social facilities, indoor swimming pool, fitness, yoga, pilates and youth rooms, movie theater, lounge, steam room, Turkish bath and children's playgrounds stir up great appeal. The decorative pools, modern gazebos and winter gardens set the balance between aesthetics and functionality.

## Tidapark Kayaşehir's extensive social amenities

- •Male and female indoor swimming pools, fitness centers, saunas, Turkish baths, steam and massage rooms
- •Café and lounge
- •Children's club
- •Billiard room and youth game room
- •Outdoor children's playgrounds, multi-purpose sports court (basketball, volleyball, tennis), hiking trails, observation terraces, seating areas with gazebos and recreation areas, grass covered event area, horticultural display areas, decorative pools and artificial hills
- Parking lot for guests
- •Multi-purpose hall (for hosting guests), prayer rooms and ablution rooms