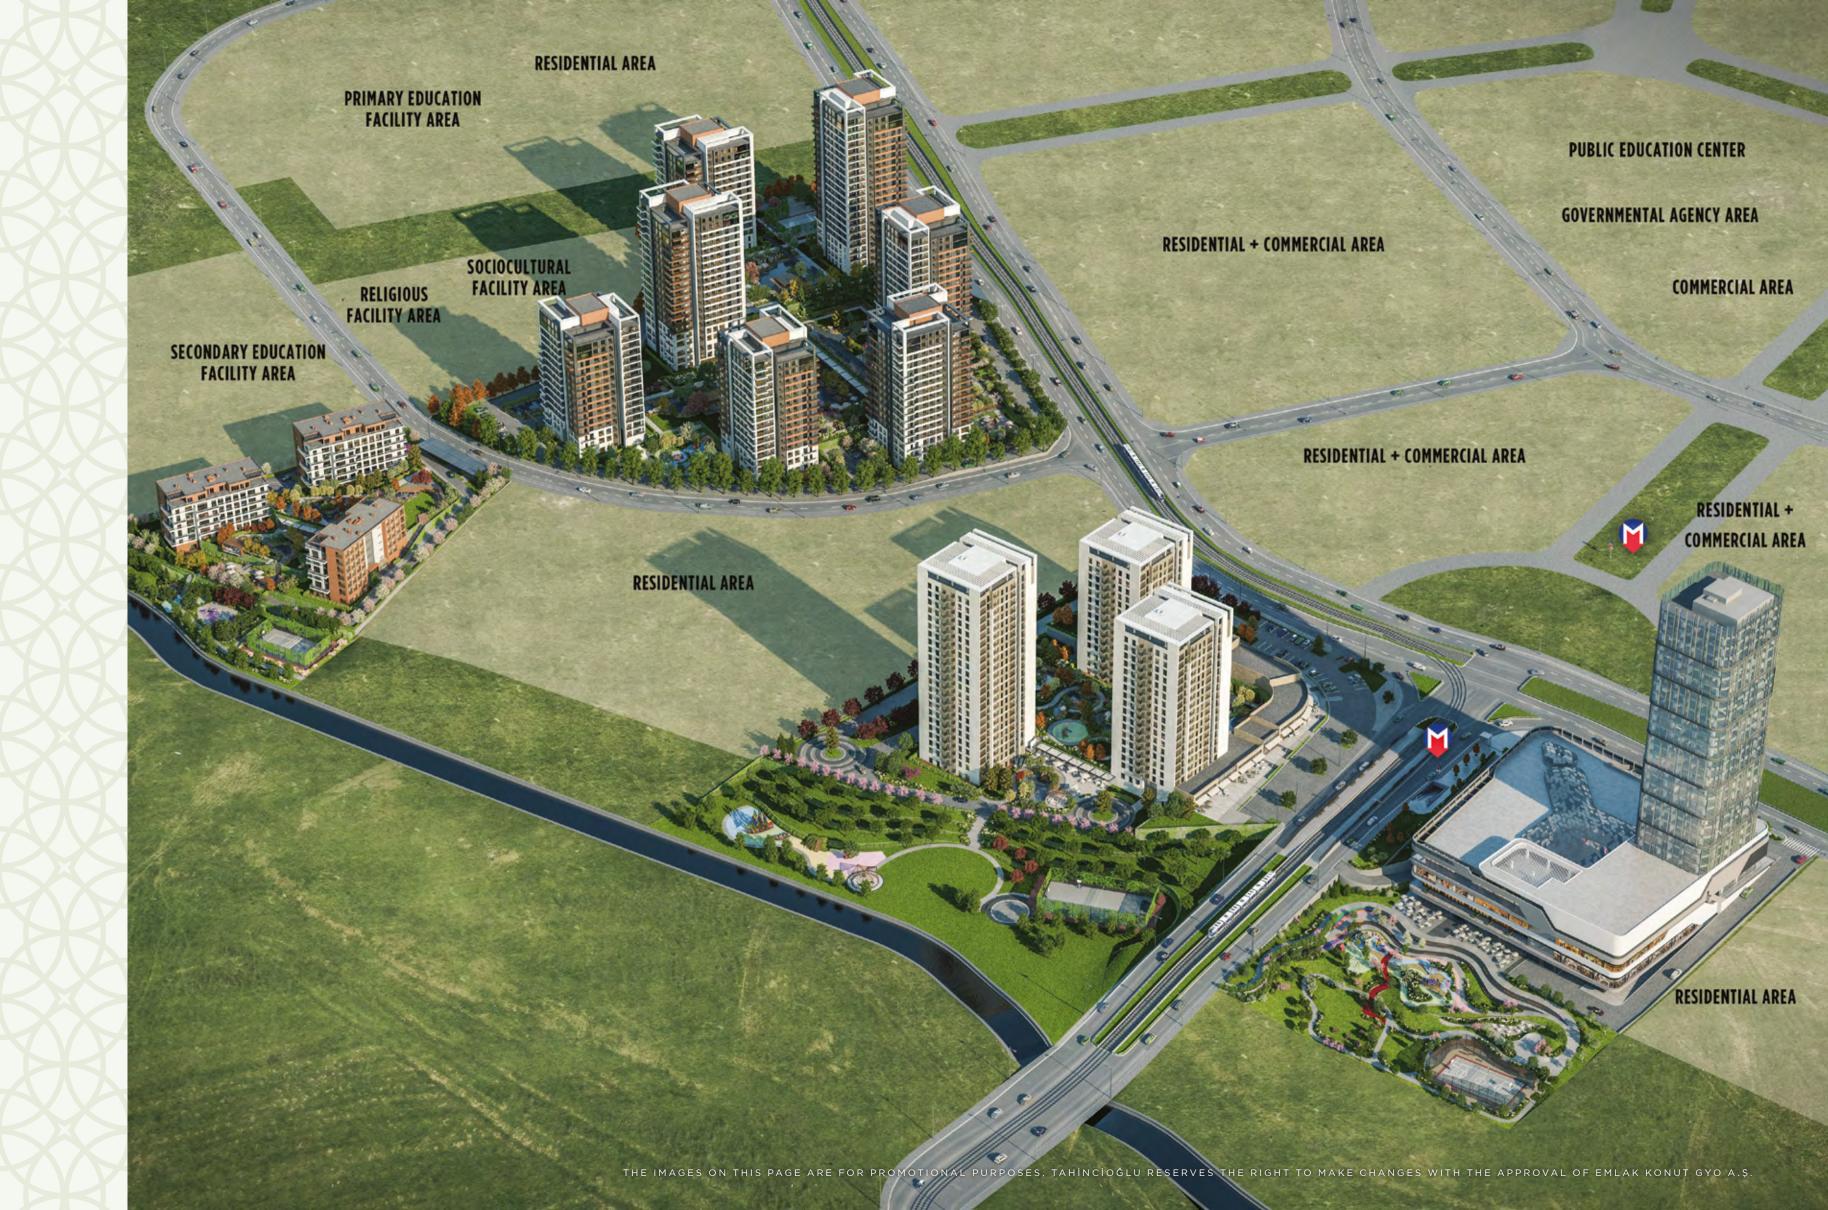

Başakşehir Fatih Terim Stadium.

A shining star

at Istanbul's rising
location Kayaşehir.

When you take a look at Nidapark Kayaşehir, you will notice that the project consists of different sections and shortly realize that each section is actually a project in itself with its layout, architecture, green areas and social facilities.

idapark Kayaşehir offers you an unprecedented freedom of choice with a project consisting of 843 flats, 28 high street shops, an office block and a shopping mall.

When you take a glance at the residential areas,
you will notice that the placement of buildings
across the land is carried out in a manner that delivers
spaciousness. You will take kindly to the abundance
of green areas in the project.

You will discover that the shopping mall and office block found in the two sections of the project set a remarkable difference for you across the region.

### NİDAPARK KAYAŞEHİR YAKUT

Nidapark Kayaşehir Yakut, consisting of 7 blocks, offers 470 apartments with 2+1, 3+1 and 4+1 options. The project's exclusive social facilities, indoor swimming pool, fitness, yoga, pilates and youth rooms, movie theater, lounge, steam room, Turkish bath and children's playgrounds stir up great appeal. The decorative pools, modern gazebos and winter gardens set the balance between aesthetics and functionality.

### The 28 stores, directly accessible through the main street, offer you the ease and convenience of shopping.

NİDAPARK KAYAŞEHİR HIGH STREET SHOPS.

#### NİDAPARK KAYAŞEHİR ELMAS

Offering 54 flats consisting of 4+1 and 5+1 plans, across three lower rise blocks compared to the other sections, Nidapark Kayaşehir Elmas gains recognition with the tastefully landscaped park right out front and the terraces connecting to the park intensify the pleasures of life. Nidapark Kayaşehir Elmas's formation of low-rise blocks has a positive effect on social facilities in terms of spaciousness and ease of use. Each flat in Nidapark Kayaşehir Elmas has two designated parking spaces.

### NİDAPARK KAYAŞEHİR ZÜMRÜT

Nidapark Kayaşehir Zümrüt offers 319, 2+1 and 3+1 apartments across 3 residential blocks. The project gains recognition with its commercial unit block, accommodating the high street shops, and exquisitely landscaped park.

### NİDAKULE KAYAŞEHİR

The Nidakule Kayaşehir office block draws attention as a self-contained living area for owners and smart investment opportunity for investors.

The shopping mall, located within the Nidapark Kayaşehir project, will add value to both the project and the area.