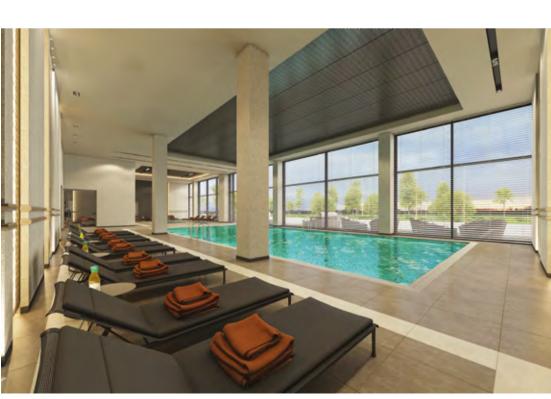

## Tidapark Kayaşehir's extensive social amenities

- •Male and female indoor swimming pools, fitness centers, saunas, Turkish baths, steam and massage rooms
- •Café and lounge
- •Children's club
- •Billiard room and youth game room
- •Outdoor children's playgrounds, multi-purpose sports court (basketball, volleyball, tennis), hiking trails, observation terraces, seating areas with gazebos and recreation areas, grass covered event area, horticultural display areas, decorative pools and artificial hills
- Parking lot for guests
- •Multi-purpose hall (for hosting guests), prayer rooms and ablution rooms