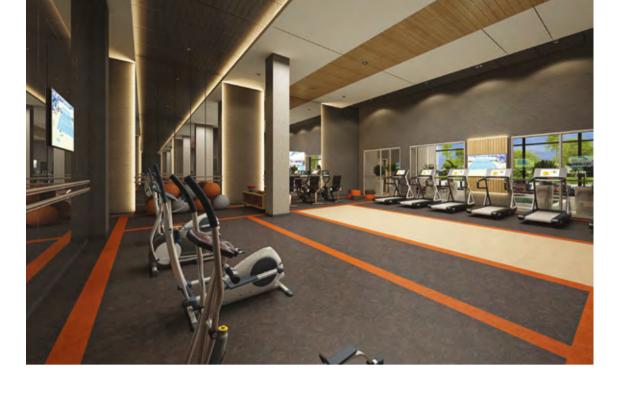

### NİDAPARK KAYAŞEHİR YAKUT

Nidapark Kayaşehir Yakut, consisting of 7 blocks, offers 470 apartments with 2+1, 3+1 and 4+1 options. The project's exclusive social facilities, indoor swimming pool, fitness, yoga, pilates and youth rooms, movie theater, lounge, steam room, Turkish bath and children's playgrounds stir up great appeal. The decorative pools, modern gazebos and winter gardens set the balance between aesthetics and functionality.

## Tidapark Kayaşehir's extensive social amenities

- •Male and female indoor swimming pools, fitness centers, saunas, Turkish baths, steam and massage rooms
- •Café and lounge
- •Children's club
- •Billiard room and youth game room
- •Outdoor children's playgrounds, multi-purpose sports court (basketball, volleyball, tennis), hiking trails, observation terraces, seating areas with gazebos and recreation areas, grass covered event area, horticultural display areas, decorative pools and artificial hills
- Parking lot for guests
- •Multi-purpose hall (for hosting guests), prayer rooms and ablution rooms