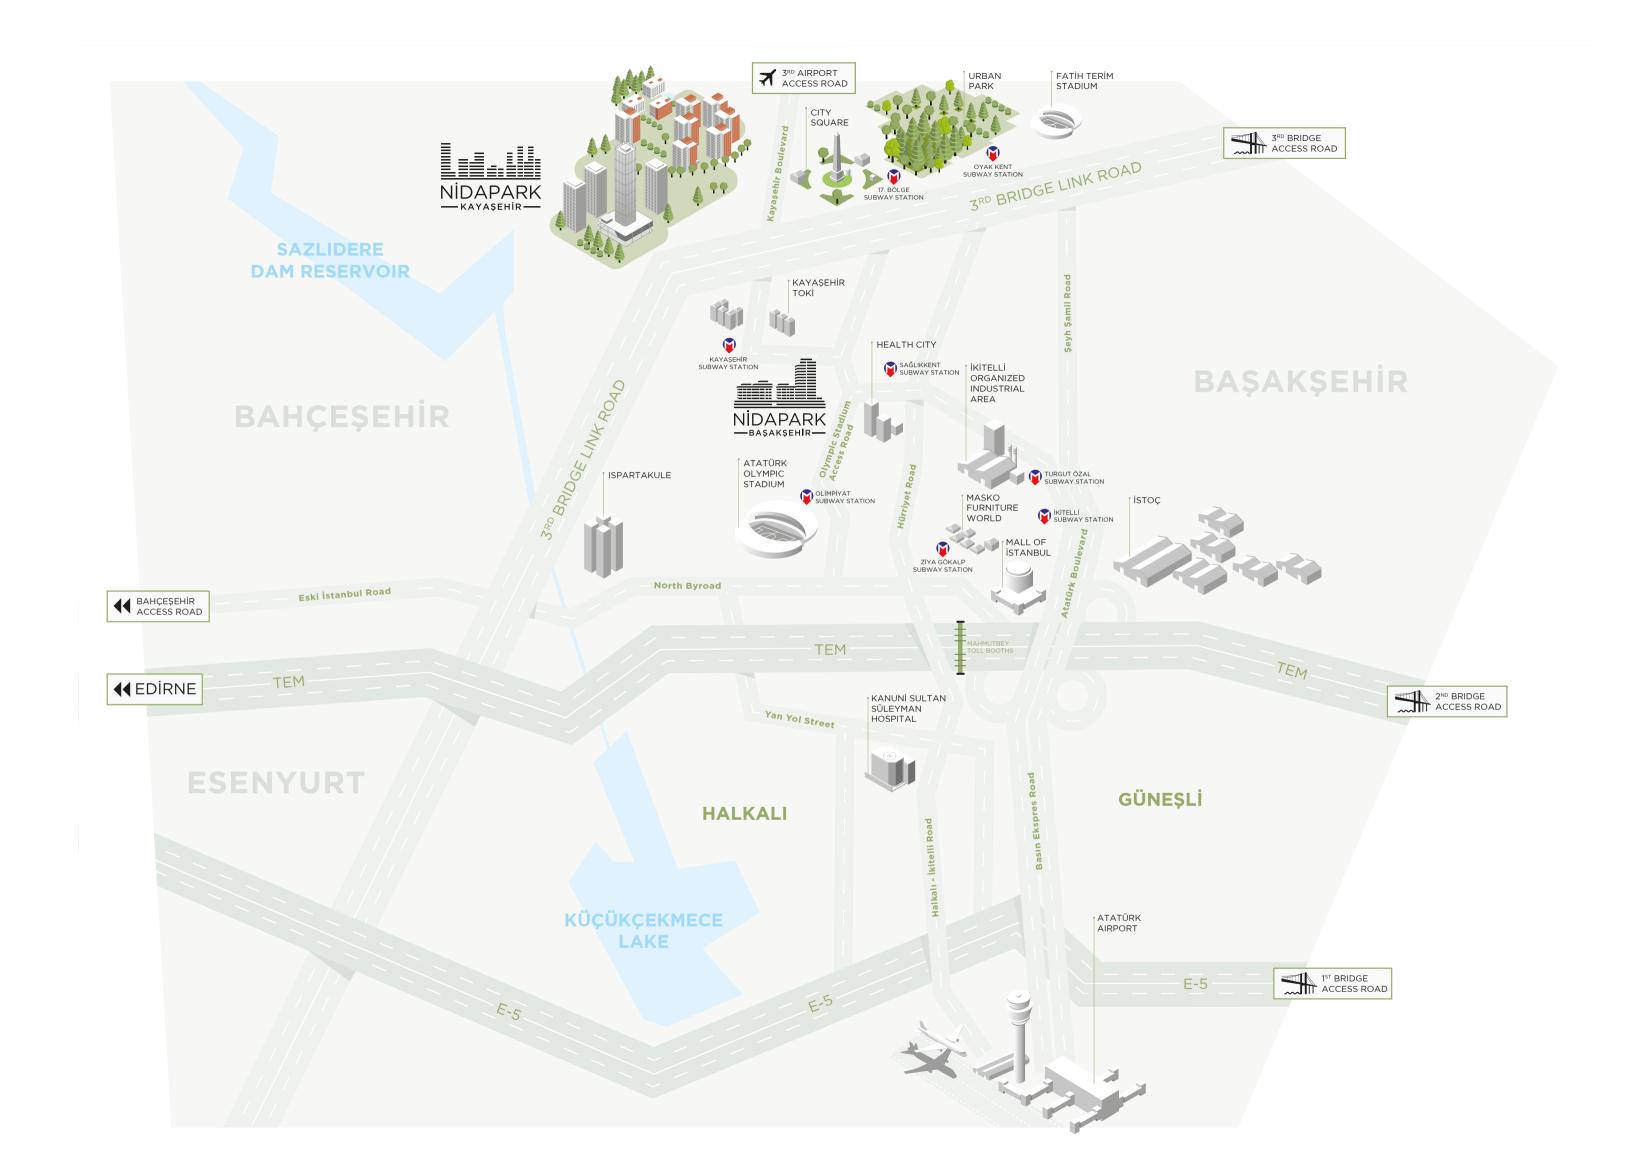

## THE YAVUZ SULTAN SELİM BRIDGE

You can quickly and conveniently access the Anatolian Side through the Yavuz Sultan Selim Bridge.

### **AIRPORTS**

Accessing the
Istanbul New Airport
and Atatürk Airport
are easier than ever.

### **HEALTH CITY**

The health city,
constructed to meet
your health-related
requirements,
is situated in proximity
to your home.

### CITY SQUARE

The city square built on a spacious area provides the social life you've been seeking.

# ATATÜRK OLYMPIC STADIUM

The Atatürk Olympic
Stadium is right by
your side awaiting
sports fans.

### SUBWAY AND TRAM

The subway and tram,
the comfortable means
of transportation
across Istanbul,
right by your side.

### SHOPPING MALLS

The Palladium Shopping
Mall within the project
and others across the
area, conveniently meet
all your needs.

11

### URBAN PARK

The urban park
built across an area
of 250,000 m²
is virtually your
own private garden.

The ability to go wherever you want, whenever you want, while being easily accessible at the same time.