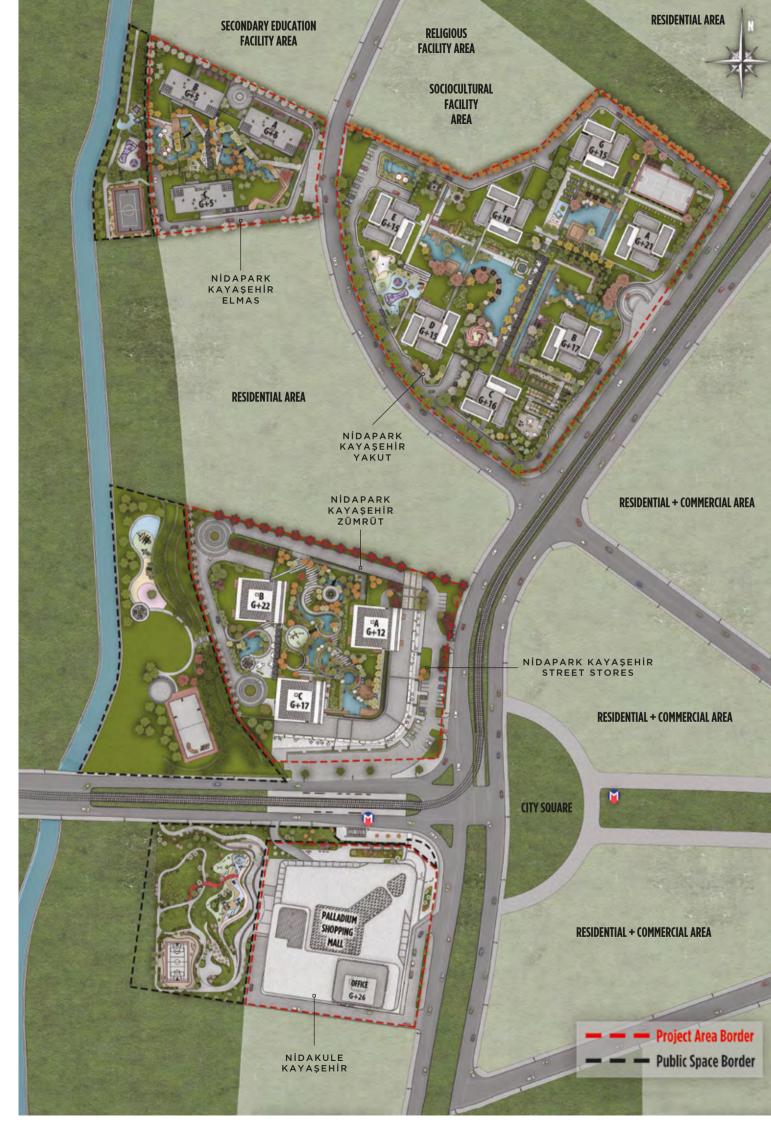

### NİDAPARK KAYAŞEHİR YAKUT

Nidapark Kayaşehir Yakut, consisting of 7 blocks, offers 470 apartments with 2+1, 3+1 and 4+1 options. The project's exclusive social facilities, indoor swimming pool, fitness, yoga, pilates and youth rooms, movie theater, lounge, steam room, Turkish bath and children's playgrounds stir up great appeal. The decorative pools, modern gazebos and winter gardens set the balance between aesthetics and functionality.

#### NİDAPARK KAYAŞEHİR ELMAS

Offering 54 flats consisting of 4+1 and 5+1 plans, across three lower rise blocks compared to the other sections, Nidapark Kayaşehir Elmas gains recognition with the tastefully landscaped park right out front and the terraces connecting to the park intensify the pleasures of life. Nidapark Kayaşehir Elmas's formation of low-rise blocks has a positive effect on social facilities in terms of spaciousness and ease of use. Each flat in Nidapark Kayaşehir Elmas has two designated parking spaces.

### NİDAPARK KAYAŞEHİR ZÜMRÜT

Nidapark Kayaşehir Zümrüt offers 319, 2+1 and 3+1 apartments across 3 residential blocks. The project gains recognition with its commercial unit block, accommodating the high street shops, and exquisitely landscaped park.

### NİDAKULE KAYAŞEHİR

The Nidakule Kayaşehir office block draws attention as a self-contained living area for owners and smart investment opportunity for investors.

The shopping mall, located within the Nidapark Kayaşehir project, will add value to both the project and the area.