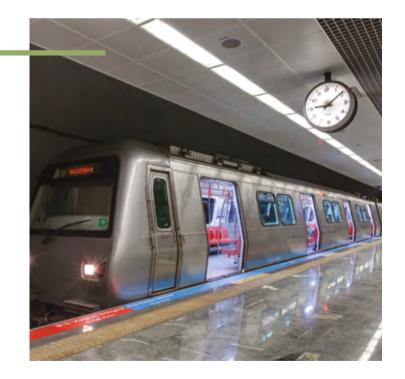

### SUBWAY AND TRAM

The subway and tram,
the comfortable means
of transportation
across Istanbul,
right by your side.