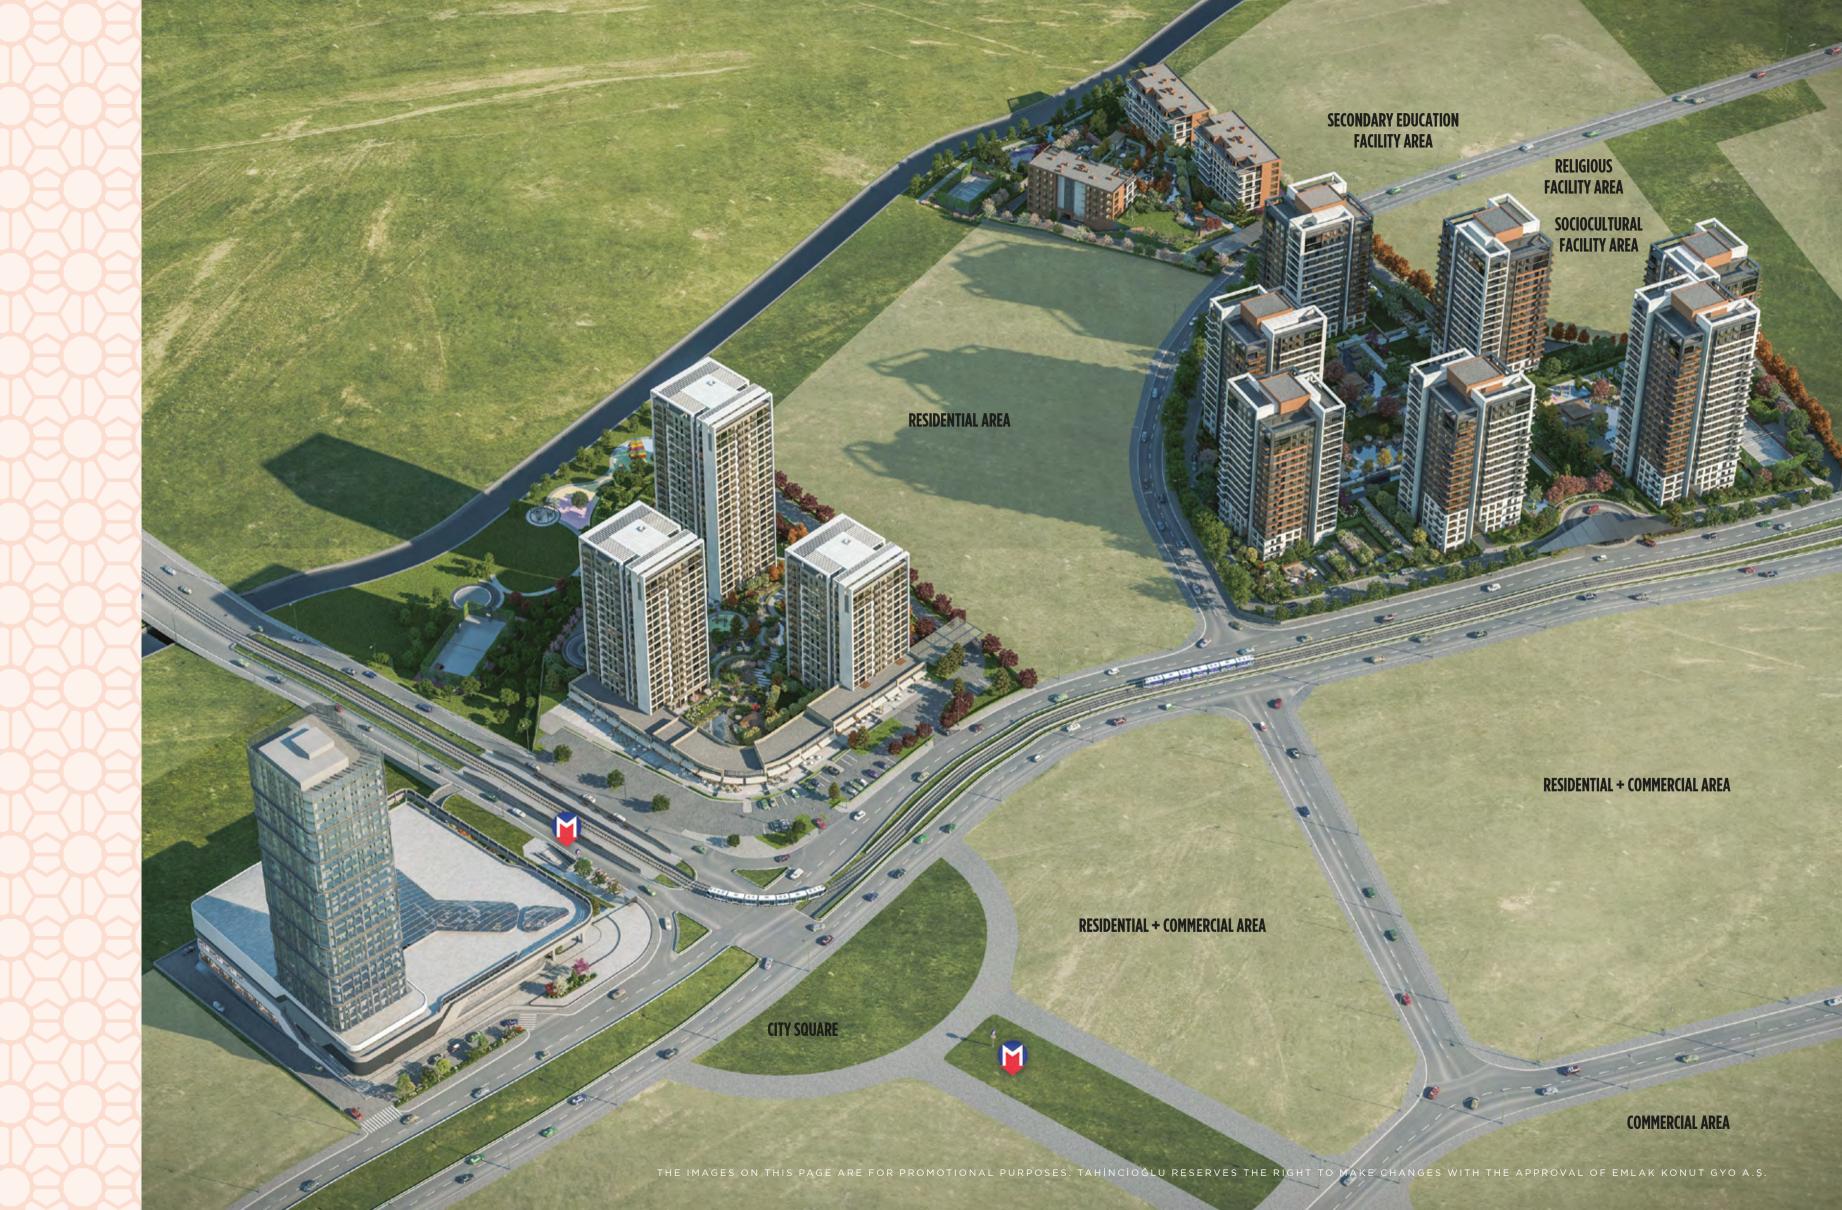

Başakşehir Fatih Terim Stadium.

A shining star

at Istanbul's rising
location Kayaşehir.

When you take a look at Nidapark Kayaşehir, you will notice that the project consists of different sections and shortly realize that each section is actually a project in itself with its layout, architecture, green areas and social facilities.

idapark Kayaşehir offers you an unprecedented freedom of choice with a project consisting of 843 flats, 28 high street shops, an office block and a shopping mall.

When you take a glance at the residential areas,
you will notice that the placement of buildings
across the land is carried out in a manner that delivers
spaciousness. You will take kindly to the abundance
of green areas in the project.

You will discover that the shopping mall and office block found in the two sections of the project set a remarkable difference for you across the region.